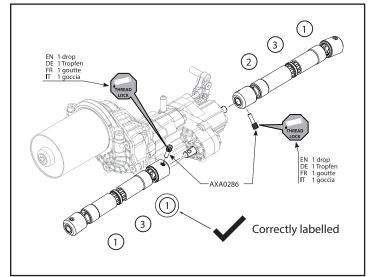

## **MANUAL AMENDMENT - PAGE 25**

On page 25 of the instruction manual there is an incorrectly numbered part on the driveshaft assembly/installation on the second diagram.