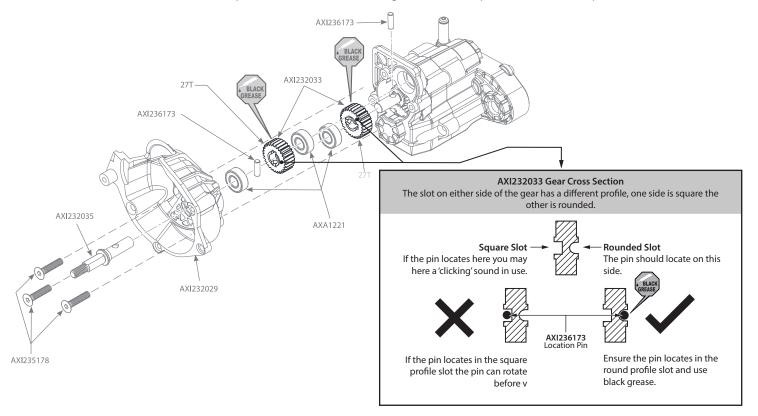

## **MANUAL AMENDMENT - PAGE 15**

If you are noticing a 'clicking' sound whilst driving your Axial SCX10 III then it is possible that the gears (AXI232033) on page 15 of the manual have been installed incorrect. Carefully disassemble the car, remove the transmission and check the gears are orientated correctly so that the round pin locates within the rounded slot and not the square slot. Add additional black grease within the pin slot to further dampen the backlash that occurs.