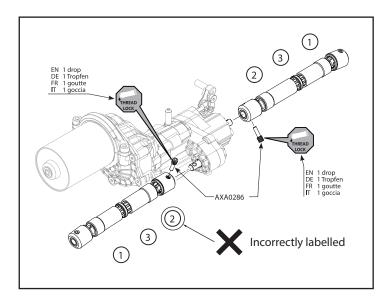

## **MANUAL AMENDMENT - PAGE 25**

On page 25 of the instruction manual there is an incorrectly numbered part on the driveshaft assembly/installation on the second diagram.